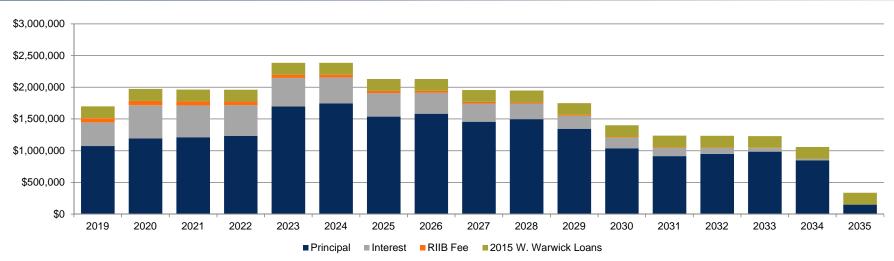

0. 90    |                   | , i ulige    |                         | , alge         |  |
| Type of Sale              | Private      | Placement    | Private I         | Placement    | Private                 | Placement      |  |
| UW/Purchaser              |              | RIIB         |                   | IIB          |                         | iry Bank       |  |
| Purpose                   | -            | ewer         | -                 | ewer         |                         | uit Refunding  |  |
| Insurance                 | _            | lone         |                   |              | None                    |                |  |
| Insulative                | IN           | Ulle         | IN                | None         |                         | INONE          |  |





| Average Annual Debt Service | \$1,650,604 |
|-----------------------------|-------------|
| Maximum Annual Debt Service | \$2,387,824 |
| Callable Par (\$)           | \$6,740,000 |
| Callable Par (%)            | 32.91%      |
| Average Life                | 8.11 Years  |
| <u>Ratings</u>              |             |
| Moody's                     |             |
| Standard & Poor's           |             |
| Fitch                       |             |



Aggregate Debt Schedules



#### Coventry, RI Outstanding General Obligation Debt

| Period<br>Ending | Principal  | Coupon | Interest      | Total<br>Debt Service | RIIB Fee<br>(0.50%) | Net<br>Debt Service |
|------------------|------------|--------|---------------|-----------------------|---------------------|---------------------