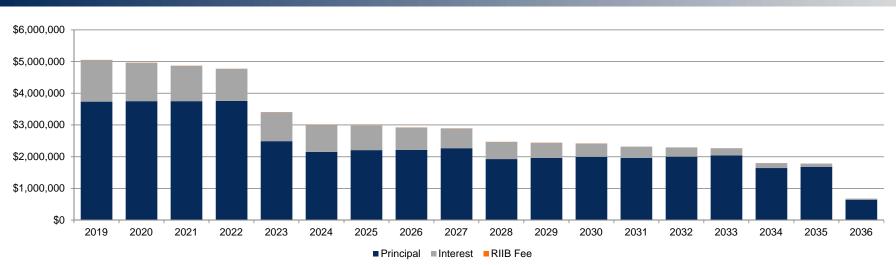

# Town of Coventry, Rhode Island General Obligation Debt As of June 30, 2018

| Fiscal Year<br>Ended June 30, | \$13,770<br>GO Refundi<br>Dated 10/<br>Principal | ing Bonds<br>/27/2011<br>Interest | \$4,330,000<br>General Obligation Bonds<br>Dated 04/11/2012<br>Principal Interest |               | \$12,520,000<br>RIHEBC Bonds<br>Dated 04/23/2013<br>Principal Interest |                  | \$340,000<br>RIIB Loan<br>Dated 09/03/2014<br>Principal Interest |              |
|-------------------------------|--------------------------------------------------|-----------------------------------|-----------------------------------------------------------------------------------|---------------|------------------------------------------------------------------------|------------------|------------------------------------------------------------------|--------------|
| 2019                          | 1,385,000                                        | 3.000%                            | 285,000                                                                           | 3.000%        | 850,000                                                                | 2.000%           | 33,000                                                           | 1.000%       |
| 2020                          | 1,365,000                                        | 3.000%                            | 295,000                                                                           | 3.000%        | 845,000                                                                | 2.125%           | 33,000                                                           | 1.300%       |
| 2021                          | 1,340,000                                        | 3.250%                            | 305,000                                                                           | 3.125%        | 835,000                                                                | 2.250%           | 34,000                                                           | 1.450%       |
| 2022                          | 1,320,000                                        | 3.375%                            | 315,000                                                                           | 3.250%        | 825,000                                                                | 3.500%           | 35,000                                                           | 1.610%       |
| 2023                          |                                                  |                                   | 330,000                                                                           | 3.500%        | 825,000                                                                | 3.500%           | 35,000                                                           | 1.770%       |
| 2024                          |                                                  |                                   | 340,000                                                                           | 3.500%        | 445,000                                                                | 3.750%           | 36,000                                                           | 1.930%       |
| 2025                          |                                                  |                                   | 355,000                                                                           | 3.750%        | 445,000                                                                | 3.750%           | 38,000                                                           | 2.010%       |
| 2026                          |                                                  |                                   | 370,000                                                                           | 4.000%        | 445,000                                                                | 3.750%           |                                                                  |              |
| 2027                          |                                                  |                                   | 385,000                                                                           | 4.000%        | 445,000                                                                | 3.750%           |                                                                  |              |
| 2028                          |                                                  |                                   |                                                                                   |               | 445,000                                                                | 3.750%           |                                                                  |              |
| 2029                          |                                                  |                                   |                                                                                   |               | 445,000                                                                | 4.000%           |                                                                  |              |
| 2030                          |                                                  |                                   |                                                                                   |               | 445,000                                                                | 4.000%           |                                                                  |              |
| 2031                          |                                                  |                                   |                                                                                   |               | 445,000                                                                | 4.000%           |                                                                  |              |
| 2032                          |                                                  |                                   |                                                                                   |               | 445,000                                                                | 4.000%           |                                                                  |              |
| 2033                          |                                                  |                                   |                                                                                   |               | 445,000                                                                | 4.000%           |                                                                  |              |
| 2034                          |                                                  |                                   |                                                                                   |               |                                                                        |                  |                                                                  |              |
| 2035                          |                                                  |                                   |                                                                                   |               |                                                                        |                  |                                                                  |              |
| 2036                          |                                                  |                                   |                                                                                   |               |                                                                        |                  |                                                                  |              |
| Total                         | <u>\$ 5,410,000</u>                              |                                   | <u>\$ 2,980,000</u>                                                               |               | <u>\$ 8,630,000</u>                                                    |                  | <u>\$ 244,000</u>                                                |              |
| <u>Details</u>                | Mar. 04                                          | Navaska (04                       | A mail 0.4                                                                        | O stals an O4 | May 45                                                                 | New york of A.C. | Manah 04                                                         | 0            |
| Interest Payment Date(s)      | ,                                                | November 01                       | April 01                                                                          | October 01    | May 15                                                                 | November 15      | March 01                                                         | September 01 |
| Principal Payment Date(s)     | Novem                                            |                                   | April                                                                             |               | May                                                                    |                  | Septe                                                            | mber 01      |
| Paying Agent                  | Bank of N                                        | ew York                           | US Ba                                                                             | ank           | US E                                                                   | ank              |                                                                  |              |
| Issuance Details              |                                                  |                                   |                                                                                   |               |                                                                        |                  |                                                                  |              |
| Type of Sale                  | Negot                                            |                                   | Compe                                                                             |               | Nego                                                                   |                  |                                                                  | Placement    |
| UW/Purchaser                  | Morgan I                                         | -                                 | Roosevelt                                                                         | & Cross       | Roosevel                                                               |                  | R                                                                | lIB          |
| Purpose                       | Refunding of 20<br>Bon                           |                                   | Judgment / Landfill                                                               |               | Refunding of 2003 Bonds,<br>School Projects                            |                  | Roads and Bridges                                                |              |
| Insurance                     | AG                                               | М                                 | AG                                                                                | N             | AG                                                                     | M                | N                                                                | one          |

| Fiscal Year               | \$15,680,000<br>General Obligation Bonds<br>Dated 03/17/2015 |              | \$900,000<br>RIIB Loan<br>Dated 05/28/2015 |              | \$5,880,000<br>General Obligation Bonds<br>Dated 03/16/2016 |          | \$5,100,000<br>General Obligation Bonds<br>Dated 03/30/3017   |          |
|---------------------------|--------------------------------------------------------------|--------------|--------------------------------------------|--------------|-------------------------------------------------------------|----------|---------------------------------------------------------------|----------|
| Ended June 30.            | Principal                                                    |              |                                            | Interest     | Principal                                                   | Interest | Principal                                                     | Interest |
| 2019                      | 635,000                                                      | 2.000%       | Principal<br>58,000                        | 1.100%       | 305,000                                                     | 3.000%   | 190,000                                                       | 3.000%   |
| 2020                      | 655,000                                                      | 2.000%       | 59,000                                     | 1.300%       | 305,000                                                     | 3.000%   | 195,000                                                       | 4.000%   |
| 2021                      | 675,000                                                      | 2.000%       | 60,000                                     | 1.400%       | 305,000                                                     | 3.000%   | 200,000                                                       | 4.000%   |
| 2022                      | 695,000                                                      | 2.125%       | 61,000                                     | 1.530%       | 305,000                                                     | 3.000%   | 210,000                                                       | 4.000%   |
| 2023                      | 720,000                                                      | 2.250%       | 63,000                                     | 1.690%       | 305,000                                                     | 3.000%   | 215,000                                                       | 4.000%   |
| 2024                      | 745,000                                                      | 2.375%       | 64,000                                     | 1.840%       | 305,000                                                     | 3.000%   | 220,000                                                       | 4.000%   |
| 2025                      | 765,000                                                      | 2.500%       | 66,000                                     | 1.940%       | 310,000                                                     | 3.000%   | 230,000                                                       | 4.000%   |
| 2026                      | 790,000                                                      | 3.625%       | 67,000                                     | 1.950%       | 310,000                                                     | 3.000%   | 235,000                                                       | 4.000%   |
| 2027                      | 815,000                                                      | 3.625%       | 69,000                                     | 2.180%       | 310,000                                                     | 3.000%   | 245,000                                                       | 4.000%   |
| 2028                      | 845,000                                                      | 3.000%       | 71,000                                     | 2.340%       | 310,000                                                     | 3.000%   | 255,000                                                       | 3.000%   |
| 2029                      | 870,000                                                      | 3.000%       | 73,000                                     | 2.460%       | 310,000                                                     | 3.000%   | 265,000                                                       | 3.000%   |
| 2030                      | 900,000                                                      | 3.000%       | 73,000                                     | 2.550%       | 310,000                                                     | 3.000%   | 270,000                                                       | 3.000%   |
| 2031                      | 930,000                                                      | 3.125%       |                                            |              | 310,000                                                     | 3.000%   | 280,000                                                       | 3.000%   |
| 2032                      | 960,000                                                      | 3.125%       |                                            |              | 310,000                                                     | 3.000%   | 290,000                                                       | 3.000%   |
| 2033                      | 990,000                                                      | 3.125%       |                                            |              | 310,000                                                     | 3.000%   | 300,000                                                       | 3.000%   |
| 2034                      | 1,025,000                                                    | 3.250%       |                                            |              | 310,000                                                     | 3.000%   | 310,000                                                       | 4.000%   |
| 2035                      | 1,055,000                                                    | 4.000%       |                                            |              | 310,000                                                     | 3.000%   | 320,000                                                       | 4.000%   |
| 2036                      |                                                              |              |                                            |              | 310,000                                                     | 3.00%    | 335,000                                                       | 4.000%   |
| 2037                      |                                                              |              |                                            |              |                                                             |          | 345,000                                                       | 4.000%   |
| Total                     | \$ 14,070,000                                                |              | \$ 784,000                                 |              | \$ 5,550,000                                                |          | \$ 4,910,000                                                  |          |
| Details                   |                                                              |              |                                            |              |                                                             |          |                                                               |          |
| Interest Payment Date(s)  | March 15                                                     | September 15 | March 01                                   | September 01 | September 15                                                | March 15 | September 15                                                  | March 15 |
| Principal Payment Date(s) | March                                                        |              | Septemb                                    |              | March 15                                                    |          | March 15                                                      |          |
| Paying Agent              | US Ba                                                        |              |                                            |              | US Ba                                                       |          | US B                                                          |          |
| Issuance Details          |                                                              |              |                                            |              |                                                             |          |                                                               |          |
| Type of Sale              | Competitive<br>Roosevelt & Cross                             |              | Private Pla                                | acement      | Compe                                                       | titive   | Compe                                                         | titive   |
| UW/Purchaser              |                                                              |              | RII                                        | 3            | BOSC,                                                       |          | Wells F                                                       |          |
| Purpose                   | Equip, Towr<br>Refunding of 2                                |              | Roads and Bridges                          |              | Equip, Town Repairs of Streets<br>and Upper Pond Dam        |          | Refuse & Rehab of Police<br>Station/Human Services<br>Complex |          |
| Insurance                 | MA                                                           | C            | Non                                        | е            | AGM                                                         |          | MA                                                            | С        |

Town of Coventry, Rhode Island General Obligation Debt Statistics As of June 30, 2018

| Average Annual Debt Service | \$3,096,571     |
|-----------------------------|-----------------|
| Maximum Annual Debt Service | \$5,050,759     |
| Callable Par (\$)           | \$13,435,000    |
| Callable Par (%)            | 31.55%          |
| Average Life                | 7.80 Years      |
| <u>Ratings</u>              |                 |
| Moody's                     | A1 (No Outlook) |
| Standard & Poor's           |                 |
| Kroll                       |                 |