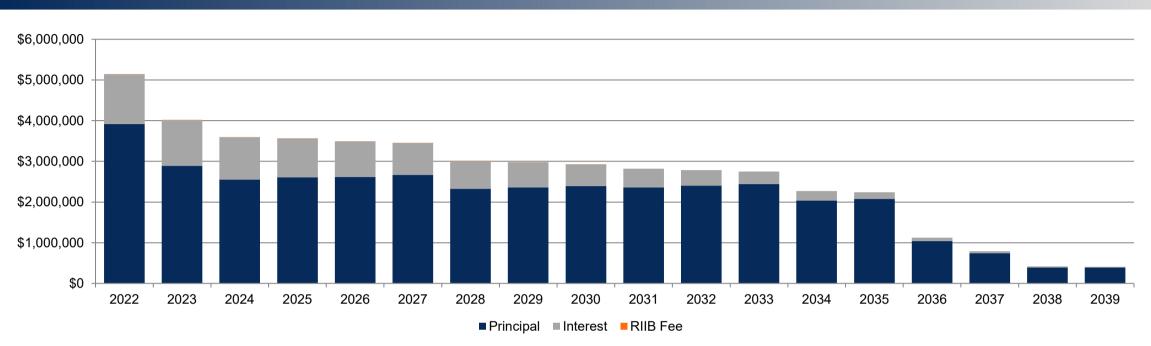

pfm

Town of Coventry, Rhode Island General Obligation Debt Statistics As of June 30, 2021

| Average Annual Debt Service | \$2,654,791     |
|-----------------------------|-----------------|
| Maximum Annual Debt Service | \$5,143,050     |
| Callable Par (\$)           | \$26,965,000    |
| Callable Par (%)            | 65.30%          |
| Average Life                | 7.58 Years      |
| Ratings                     |                 |
| Moody's                     | A1 (No Outlook) |
| Standard & Poor's           |                 |
| Kroll                       |                 |