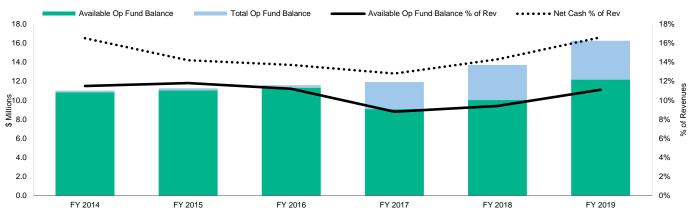

years.

Exhibit 2

In fiscal 2019, the town outperformed budgeted expectations and ran a \$2.1 million General Fund surplus and a \$228 thousand School Unrestricted Fund surplus. As such, available operating fund (inclusive of the General Fund and School Unrestricted Fund) balance increased to \$12.2 million or 11.1% of operating revenue. The operating surplus was primarily due to conservative budgeting of expenditures. The positive operating fund performance did not extend to the Sewer Fund, which required an additional \$88 thousand loan from the General Fund. This amount is less than the 2018 amount of \$371 thousand and the 2017 amount of \$1.2 million. The Sewer Fund ended the year with an unrestricted net position of \$131 thousand and currently owes the General Fund \$2.7 million.





Source: Moody's Investors Service, audited financial statements

The town's sewer system generates revenues through user rates and assessments. Coventry has encountered several challenges in effectively implementing timely revenue enhancements to support the system's operational and capital needs. As a result, the system's unrestricted net position had declined and the amount borrowed from the General Fund has grown in recent years. Positively, management confirms that the loan amount to the Sewer Fund from the General Fund did not increase in fiscal 2020. The Sewer Fund's operating performance in fiscal 2020 will be similar to that in fiscal 2019. Additionally, management confirms that a sewer rate increase is expected to be approved within the next two months and effectual by the end