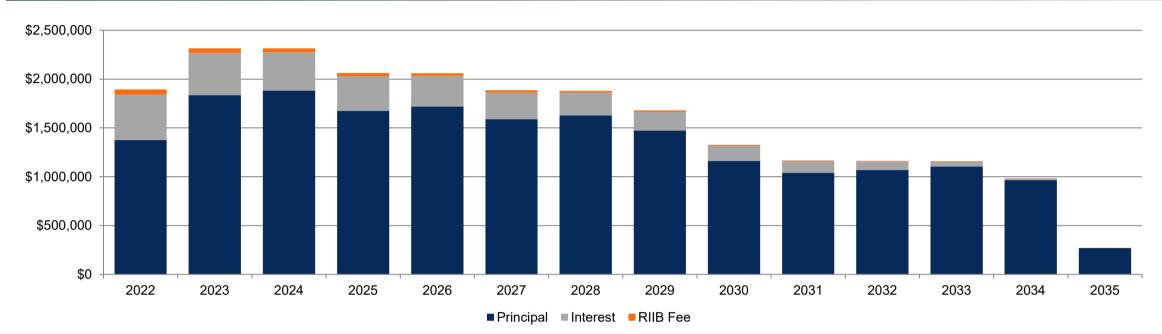

| Fiscal Year               | \$4,643<br>West Warv<br>Dated 6/ | vick Loan | ,\$821<br>West Warv<br>Dated 12 | vick Loan | \$2,020<br>West Warv<br>Dated 12 | vick Loan | \$136,<br>West Warv<br>Dated 12/ | vick Loan |
|---------------------------|----------------------------------|-----------|---------------------------------|-----------|----------------------------------|-----------|----------------------------------|-----------|
| Ended June 30,            | Principal                        | Interest  | Principal                       | Interest  | Principal                        | Interest  | Principal                        | Interest  |
| 2022                      | 244,000                          | 1.450%    | 44,920                          | 1.475%    | 111,265                          | 1.515%    | 7,395                            | 1.320%    |
| 2023                      | 244,000                          | 1.470%    | 46,015                          | 1.495%    | 113,621                          | 1.525%    | 7,395                            | 1.325%    |
| 2024                      | 251,000                          | 1.490%    | 46,837                          | 1.515%    | 115,977                          | 1.535%    | 7,669                            | 1.335%    |
| 2025                      |                                  |           | 47,933                          | 1.535%    | 118,334                          | 1.555%    | 7,669                            | 1.340%    |
| 2026                      |                                  |           | 49,028                          | 1.555%    | 120,428                          | 1.565%    | 7,943                            | 1.350%    |
| 2027                      |                                  |           |                                 |           |                                  |           | 8,491                            | 1.355%    |
| 2028                      |                                  |           |                                 |           |                                  |           |                                  |           |
| 2029                      |                                  |           |                                 |           |                                  |           |                                  |           |
| 2030                      |                                  |           |                                 |           |                                  |           |                                  |           |
| 2031                      |                                  |           |                                 |           |                                  |           |                                  |           |
| 2032                      |                                  |           |                                 |           |                                  |           |                                  |           |
| 2033                      |                                  |           |                                 |           |                                  |           |                                  |           |
| 2034                      |                                  |           |                                 |           |                                  |           |                                  |           |
| 2035                      |                                  |           |                                 |           |                                  |           |                                  |           |
| 2036                      |                                  |           |                                 |           |                                  |           |                                  |           |
| Total                     | <u>\$ 739,000</u>                |           | \$ 234,732                      |           | <u>\$ 579,625</u>                |           | \$ 46,563                        |           |
| <u>Details</u>            |                                  |           |                                 |           |                                  |           |                                  |           |
| Interest Payment Date(s)  | Mar 1                            | Sep 1     | Mar 1                           | Sep 1     | Mar 1                            | Sep 1     | Mar 1                            | Sep 1     |
| Principal Payment Date(s) | Septem                           | ber 01    | Septem                          | ber 01    | Septem                           | ber 01    | Septem                           | ber 01    |
| Paying Agent              |                                  |           |                                 |           |                                  |           |                                  |           |
| <u>Issuance Details</u>   |                                  |           |                                 |           |                                  |           |                                  |           |
| Type of Sale              | Private Pl                       | acement   | Private Pl                      | acement   | Private PI                       | acement   | Private Pla                      | acement   |
| UW/Purchaser              | RIIB / W.                        | Warwick   | RIIB / W.                       | Warwick   | RIIB / W.                        | Warwick   | RIIB / W.                        | Warwick   |
| Purpose                   | Sev                              | /er       | Sev                             | ver       | Sev                              | ver       | Sew                              | /er       |
| Insurance                 | Nor                              | ne        | Noi                             | ne        | No                               | ne        | Nor                              | ne        |
|                           |                                  |           |                                 |           |                                  |           |                                  |           |

**Current Callable** 

|                                  | \$740,3                |          | \$5,500,            |                | \$7,000,000*            |      |
|----------------------------------|------------------------|----------|---------------------|----------------|-------------------------|------|
| Fiscal Year                      | West Warw<br>Dated 12/ |          | 2015 West Wa        | rwick Loan     | West Warwick Series 201 | 5A   |
| Ended June 30,                   | Principal              | Interest | Total Debt          | Service        | Total Debt Service      |      |
| 2022                             | 38,454                 | 1.525%   | 78,599              |                | 108,657                 |      |
| 2023                             | 39,338                 | 1.545%   | 78,588              |                | 108,494                 |      |
| 2024                             | 40,222                 | 1.565%   | 78,466              |                | 108,409                 |      |
| 2025                             | 40,664                 | 1.585%   | 78,459              |                | 108,416                 |      |
| 2026                             | 41,548                 | 1.600%   | 78,363              |                | 108,211                 |      |
| 2027                             | 42,432                 | 1.615%   | 78,359              |                | 108,208                 |      |
| 2028                             | 43,316                 | 1.630%   | 78,218              |                | 108,065                 |      |
| 2029                             | 44,642                 | 1.645%   | 78,173              |                | 108,006                 |      |
| 2030                             |                        |          | 78,022              |                | 108,017                 |      |
| 2031                             |                        |          | 77,980              |                | 107,874                 |      |
| 2032                             |                        |          | 78,043              |                | 107,798                 |      |
| 2033                             |                        |          | 77,999              |                | 107,778                 |      |
| 2034                             |                        |          | 77,909              |                | 107,683                 |      |
| 2035                             |                        |          | 77,365              |                | 107,109                 |      |
| 2036                             |                        |          |                     |                |                         |      |
| Total                            | <u>\$ 330,616</u>      |          | <u>\$ 1,094,543</u> |                | <u>\$ 1,512,724</u>     |      |
| Details                          |                        |          |                     |                |                         |      |
| nterest Payment Date(s)          | Mar 1                  | Sep 1    | Mar 1               | Sep 1          | Mar 1 Sep               | 1    |
| Principal Payment Date(s)        | Septem                 | ber 01   | Septemb             | per 01         | September 01            |      |
| Paying Agent                     |                        |          |                     |                |                         |      |
| ssuance Details                  |                        |          |                     |                |                         |      |
| Type of Sale                     | Private Pla            | acement  | Private Pla         | cement         | Private Placement       |      |
| JW/Purchaser                     | RIIB / W.              | Narwick  | RIIB / W. V         | Varwick        | RIIB / W. Warwick       |      |
| Purpose                          | Sew                    | er       | Phosphorus Rem      | oval Uprgrade  | Phosphorus Removal Upr  | grad |
| nsurance                         | Nor                    | ne       | Non                 | e              | None                    |      |
|                                  |                        |          | * Town's percent    | age of Loan is | 21.38%                  |      |
| Non-callable<br>Current Callable | 330,616                |          | 1,094,544           | -              | 1,512,724               |      |

|                           |                       |            | _            |          |                  |                     |          |
|---------------------------|-----------------------|------------|--------------|----------|------------------|---------------------|----------|
|                           | \$3,205               |            | \$5,000      |          |                  | \$2,896,000         |          |
|                           | RIIB L                |            | RIIB         |          |                  | RIIB Loan           |          |
| Fiscal Year               | Dated 12/             | 21/2006    | Dated 12     | /12/2007 |                  | 0ated 10/06/2009    |          |
| Finded June 20            | <b>D</b> rive size al | lucture of | Dringing     |          | Gross            | Net<br>Dringing/*   | 1        |
| Ended June 30,            | Principal             | Interest   | Principal    | Interest | Principal        | Principal*          | Interest |
| 2022                      | 170,000               | 1.365%     | 260,000      | 1.585%   | 147,000          | 130,174             | 2.320%   |
| 2023                      | 173,000               | 1.370%     | 266,000      | 1.605%   | 151,000          | 133,716             | 2.380%   |
| 2024                      | 176,000               | 1.375%     | 271,000      | 1.625%   | 155,000          | 137,258             | 2.430%   |
| 2025                      | 179,000               | 1.385%     | 277,000      | 1.640%   | 160,000          | 141,686             | 2.480%   |
| 2026                      | 183,000               | 1.395%     | 283,000      | 1.655%   | 165,000          | 146,114             | 2.530%   |
| 2027                      | 186,000               | 1.395%     | 289,000      | 1.665%   | 170,000          | 150,542             | 2.550%   |
| 2028                      | 190,000               | 1.395%     | 295,000      | 1.680%   | 175,000          | 154,969             | 2.580%   |
| 2029                      |                       |            | 300,000      | 1.695%   | 180,000          | 159,397             | 2.620%   |
| 2030                      |                       |            |              |          | 184,000          | 162,939             | 2.640%   |
| 2031                      |                       |            |              |          |                  |                     |          |
| 2032                      |                       |            |              |          |                  |                     |          |
| 2033                      |                       |            |              |          |                  |                     |          |
| 2034                      |                       |            |              |          |                  |                     |          |
| 2035                      |                       |            |              |          |                  |                     |          |
| 2036                      |                       |            |              |          |                  |                     |          |
| Total                     | \$ 1,257,000          |            | \$ 2,241,000 |          | \$ 1,487,000     | <u>\$ 1,316,796</u> |          |
| <u>Details</u>            |                       |            |              |          | * Net of princip | al forgiveness.     |          |
| Interest Payment Date(s)  | Mar 1                 | Sep 1      | Mar 1        | Sep 1    | Mar 1            | -                   | Sep 1    |
| Principal Payment Date(s) | Septem                | ber 01     | Septerr      | ber 01   |                  | September 01        |          |
| Paying Agent              | Wells F               | argo       | Wells        | Fargo    |                  | Wells Fargo         |          |
| Issuance Details          |                       | -          |              | -        |                  | -                   |          |
| Type of Sale              | Private Pl            | acement    | Private P    | acement  | F                | Private Placement   |          |
| UW/Purchaser              | RII                   | В          | RI           | IB       |                  | RIIB                |          |
| Purpose                   | Sew                   | /er        | Sev          | ver      |                  | Sewer               |          |
| Insurance                 | Nor                   |            | No           | ne       |                  | None                |          |